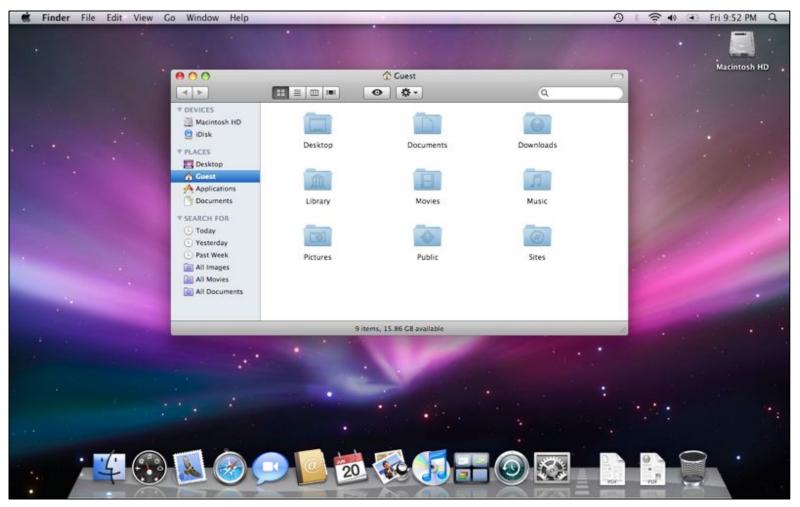

### Mac OS X– Aqua Desktop

The Mac OS X Desktop Environment is called Aqua. Features a water-like theme. Uses a "Dock" for applications as well as the top toolbar for global menu access.