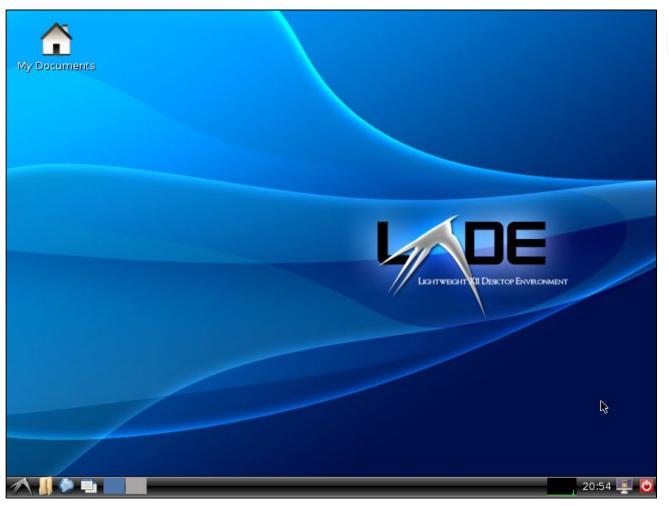

### **XFCE Desktop Environment**

XFCE is a lightweight (low memory usage, fast) desktop environment. It is available on many different linux distributions. It features a "panel" similar to the Windows taskbar that shows the current running program.

### LXDE Desktop Environment

LXDE is described as "an extremely fast-performing and energy-saving desktop environment." It is also avalible on various linux distributions including Debian, Fedora, OpenSUSE and Ubuntu.