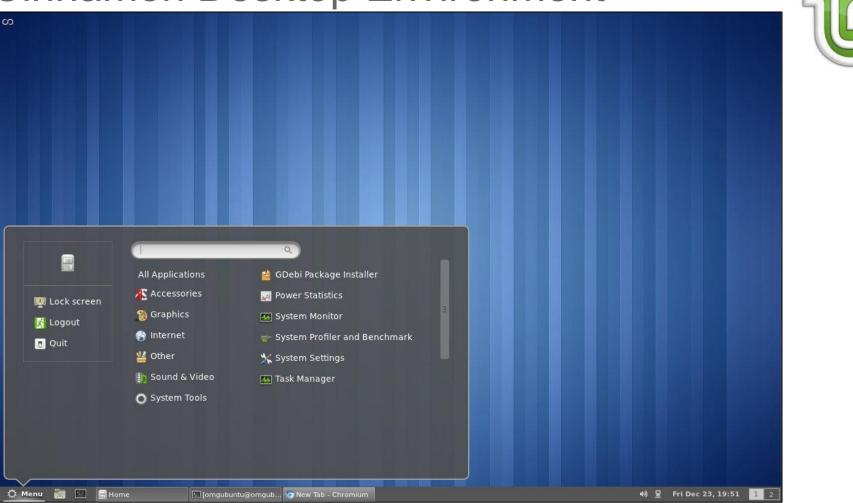

# Unity Desktop Environment

| 8 🗢 🗢      |                |                                 |         |            |   |            | 📟 en 🛾               | × ↑, •))       | 11:27 PM | 👤 test | ψ |
|------------|----------------|---------------------------------|---------|------------|---|------------|----------------------|----------------|----------|--------|---|
| <b>(</b> ) | Q Search       |                                 |         |            |   |            |                      |                |          |        |   |
|            | 📫 Recent Apps  | See 5 more results 🕨            |         |            |   |            |                      |                |          |        |   |
|            |                | <u>///</u>                      |         | - P        |   | THE        |                      |                | >_       |        |   |
|            | Files          | MyUnity                         | Keyboa  | ard Layout |   | Movie Play | yer Rhythmbo<br>Play | ox Music<br>er | Termin   | al     |   |
|            | C Recent Files |                                 |         |            |   |            |                      |                |          |        |   |
|            | 0              | ogg                             |         |            |   |            |                      |                |          |        |   |
|            | How fast.ogg   | Josh Woodward -<br>Swansong.ogg | test_do | cument.odt |   |            |                      |                |          |        |   |
|            |                |                                 |         |            |   |            |                      |                |          |        |   |
|            |                |                                 |         |            |   |            |                      |                |          |        |   |
|            |                |                                 |         |            |   |            |                      |                |          |        |   |
|            |                |                                 |         |            |   |            |                      |                |          |        |   |
| _          |                |                                 |         |            |   |            |                      |                |          |        |   |
|            |                |                                 | Â       | ÊÎ         | È | 5          | D                    |                |          |        |   |

Unity is used primarily by the Ubuntu linux distribution. It features a launcher to control and launch applications and an overlay for quick searching of other files and applications.