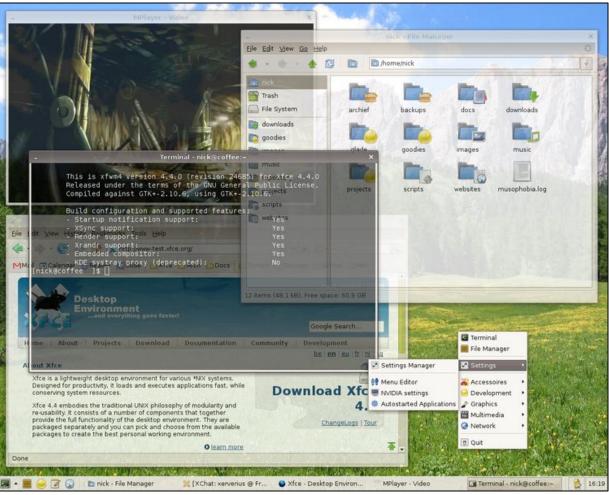

### **XFCE Desktop Environment**

XFCE is a lightweight (low memory usage, fast) desktop environment. It is available on many different linux distributions. It features a "panel" similar to the Windows taskbar that shows the current running program.