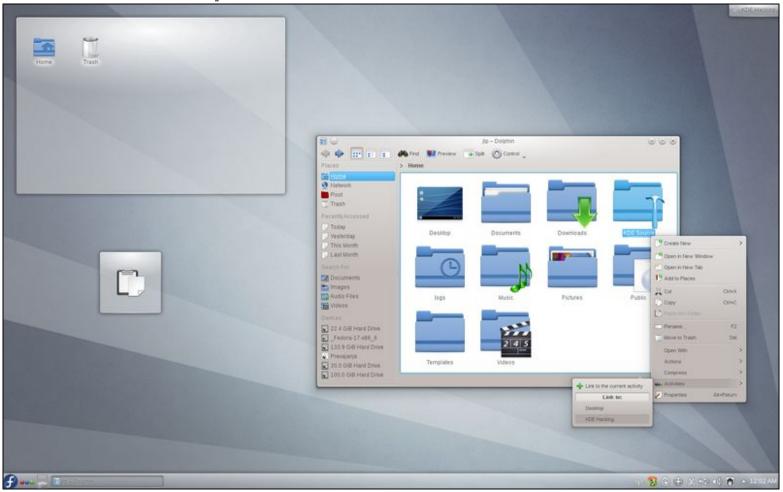

#### **KDE Desktop Environment**

KDE is not only a desktop interface but, like Gnome, an entire suite of applications. KDE is made to run on Linux, FreeBSD, Windows, Solaris and Mac OS X systems.