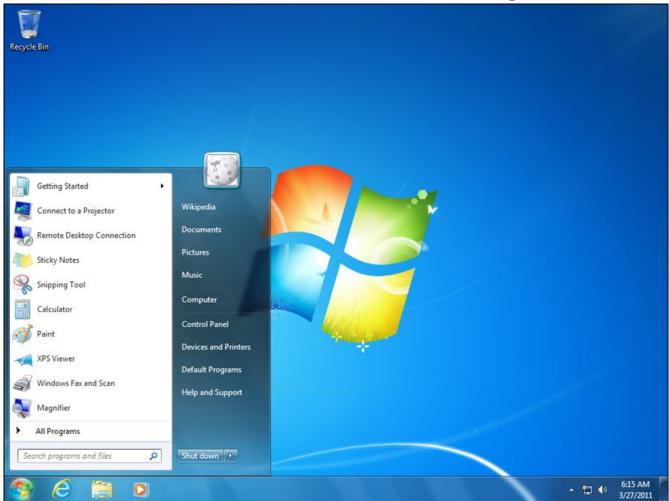

### Windows 7 – Aero Desktop

The Windows 7 Desktop Environment is called Aero. It features the glasslike window edges and uses a taskbar to show the currently running programs. The user can pin applications to the taskbar for easy access.